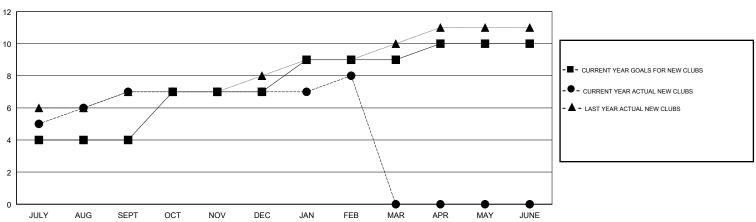

## GOALS AND ACTUAL NEW CLUBS CUMULATIVE

| DROPPED CLUBS: 5 |     |
|------------------|-----|
| DROPPED MEMBERS  |     |
| DECEASED         | 14  |
| CLUB CANCELLED   | 101 |
| OTHER            | 352 |
| TOTAL            | 467 |